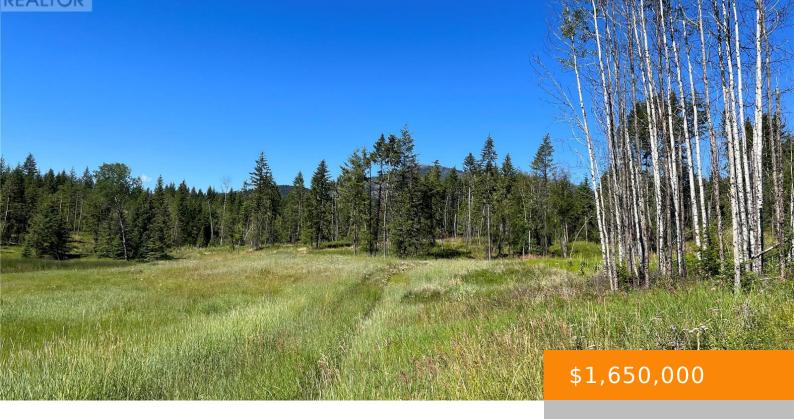

# NW MOSER ROAD, FALKLAND, BRITISH COLUMBIA, CANADA, V0E1W1

https://ponderosarealestate.ca

326 acres of gentle rolling terrain on 2 Titles (163 + 163 acres). Located approximately 15 minutes from Falkland the land has a new perimeter fence ready for your livestock. Access to water is from several ponds located on the property. The two parcels have been select logged opening up the land for good grazing. [...]