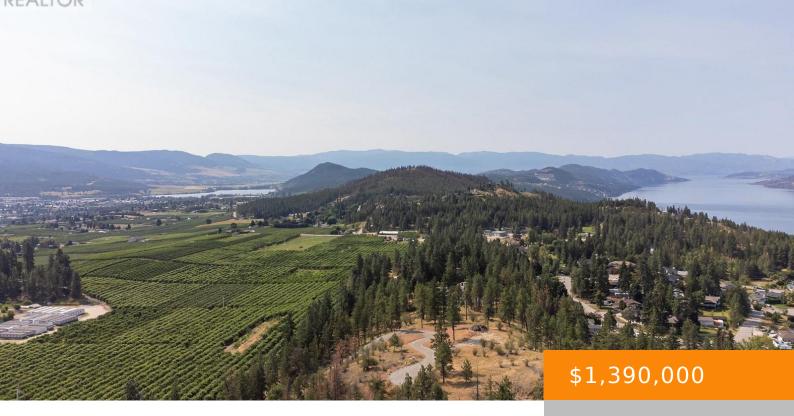

### LOT B HALLAM DRIVE, LAKE COUNTRY, **BRITISH COLUMBIA, CANADA, V4V1P2**

https://ponderosarealestate.ca

Create one or two dream residences on this expansive 6.9-acre RR2 lot, with stunning panoramic views of Lake Okanagan, Wood Lake, vineyards, and surrounding valleys and mountains. Owners have completed a shared driveway off Cemetery Rd. with technical reports and due diligence for potential subdivision with District of Lake Country. The property may be subdivided: [...]