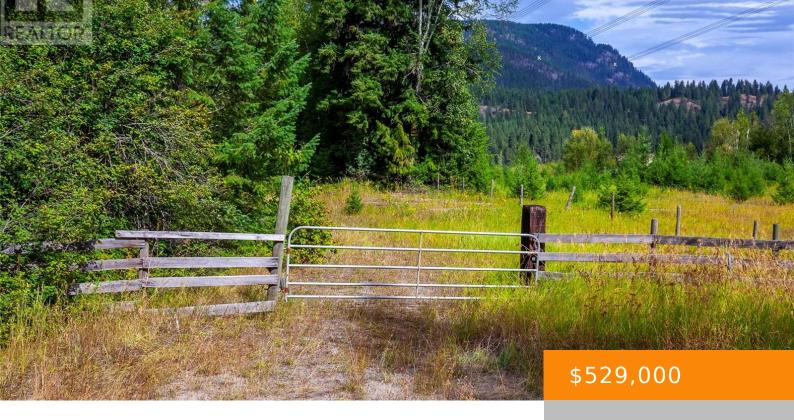

# LOT A ALBERS ROAD, LUMBY, BRITISH COLUMBIA, CANADA, V0E2G5

https://ponderosarealestate.ca

19+ acres of pristine, partially flat land, with mature trees offering a stunning canvas of natural beauty. This property is partially fenced with an already drilled well. Located within 15 minutes of Lumby and Mabel Lake and adjacent to Shuswap Falls. Completely undeveloped. A stand out feature of this property is it's breathtaking valley and [...]

#### **Amenities**

- Vacant Land
- 0 sq ft

View: Mountain view