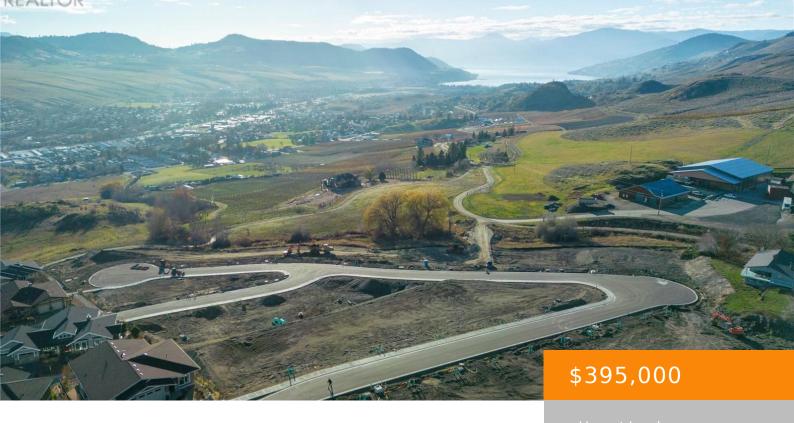

## LOT 7 ROAD, VERNON, BRITISH COLUMBIA, CANADA, V1H1A2

https://ponderosarealestate.ca

Turtle Mountain provides incredible Okanagan Lake and valley views. Live within the amazing nature Vernon has to offer while being only steps away from local amenities and the cityâ∏s core. Enjoy also the Grey Canal hiking trail and mesmerizing Bella Vista views, world famous beaches, award winning wineries and spectacular golf courses. They are only [...]

## **Amenities**

0 (1

0 sa ft

**View:** Mountain view, Valley view, View (panoramic)