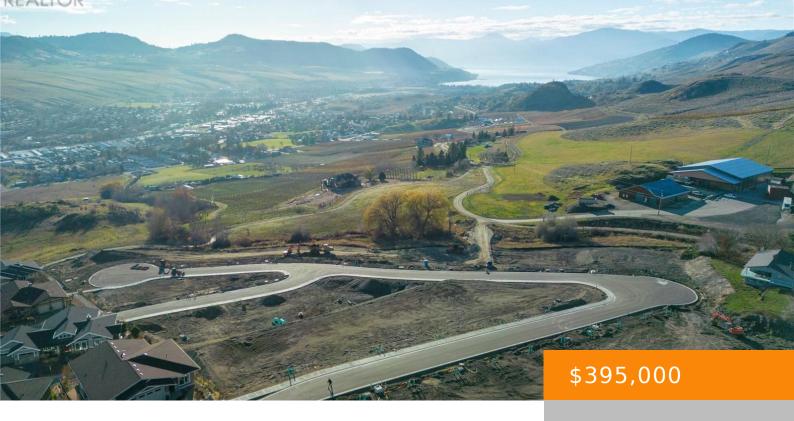

## LOT 26 ROAD, VERNON, BRITISH COLUMBIA, CANADA, V1H1A2

https://ponderosarealestate.ca

Turtle Mountain provides incredible Okanagan Lake and valley views. Live within the amazing nature Vernon has to offer while being only steps away from local amenities and the cityâ∏s core. Enjoy also the Grey Canal hiking trail and mesmerizing Bella Vista views, world famous beaches, award winning wineries and spectacular golf courses. They are only [...]

## **Amenities**

· vacant Lanu

0 sq ft

**View:** Mountain view, Valley view, View (panoramic)