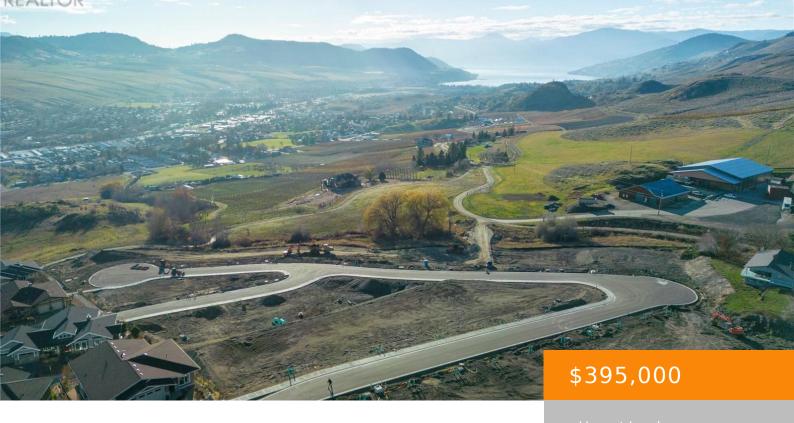

## LOT 25 ROAD, VERNON, BRITISH COLUMBIA, CANADA, V1H1A2

https://ponderosarealestate.ca

Turtle Mountain provides incredible Okanagan Lake and valley views. Live within the amazing nature Vernon has to offer while being only steps away from local amenities and the cityâ∏s core. Enjoy also the Grey Canal hiking trail and mesmerizing Bella Vista views, world famous beaches, award winning wineries and spectacular golf courses. They are only [...]

## **Amenities**

View: Valley view, View (panoramic)