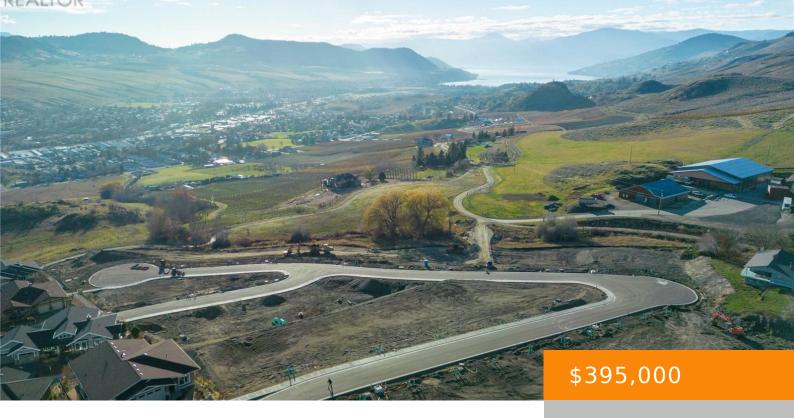

## LOT 24 ROAD, VERNON, BRITISH COLUMBIA, CANADA, V1H1A2

https://ponderosarealestate.ca

Turtle Mountain provides incredible Okanagan Lake and valley views. Live within the amazing nature Vernon has to offer while being only steps away from local amenities and the cityâ score. Enjoy also the Grey Canal hiking trail and mesmerizing Bella Vista views, world famous beaches, award winning wineries and spectacular golf courses. They are only [...]

## **Amenities**

- Vacant Land
- 0 sq ft

**View:** Mountain view, Valley view, View (panoramic)