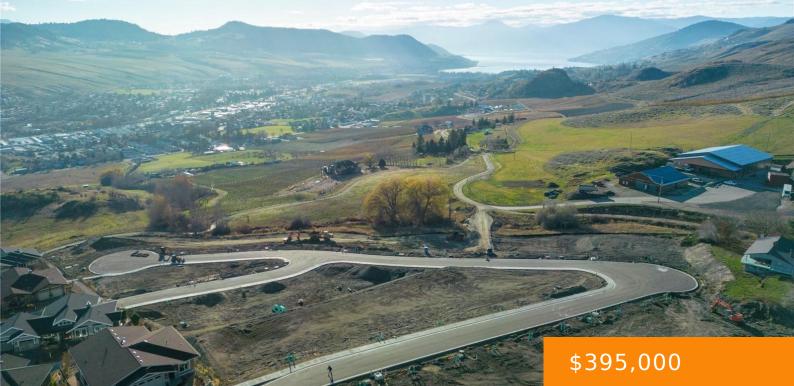

#### LOT 22 ROAD, VERNON, BRITISH COLUMBIA, CANADA, V1H1A2

https://ponderosarealestate.ca

Turtle Mountain provides incredible Okanagan Lake and valley views. Live within the amazing nature Vernon has to offer while being only steps away from local amenities and the cityâ[]]s core. Enjoy also the Grey Canal hiking trail and mesmerizing Bella Vista views, world famous beaches, award winning wineries and spectacular golf courses. They are only [...]

### Amenities

**View:** Mountain view, Valley view, View (panoramic)