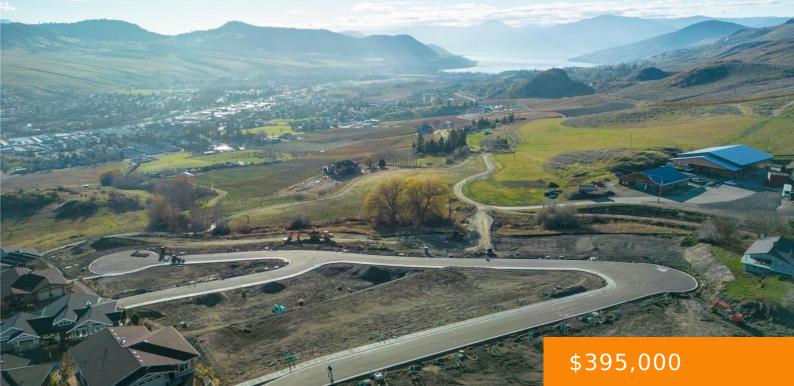

#### LOT 20 ROAD, VERNON, BRITISH COLUMBIA, CANADA, V1H1A2

https://ponderosarealestate.ca

Turtle Mountain provides incredible Okanagan Lake and valley views. Live within the amazing nature Vernon has to offer while being only steps away from local amenities and the cityâ[]]s core. Enjoy also the Grey Canal hiking trail and mesmerizing Bella Vista views, world famous beaches, award winning wineries and spectacular golf courses. They are only [...]

### Amenities

View: Valley view, View (panoramic)