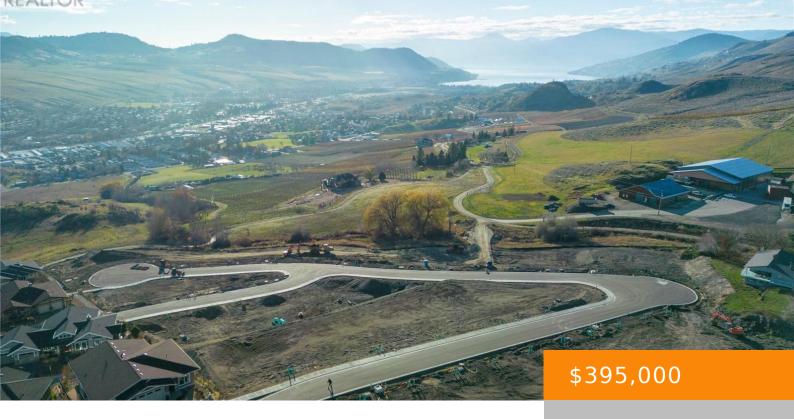

## LOT 19 ROAD, VERNON, BRITISH COLUMBIA, CANADA, V1H1A2

https://ponderosarealestate.ca

Turtle Mountain provides incredible Okanagan Lake and valley views. Live within the amazing nature Vernon has to offer while being only steps away from local amenities and the cityâ score. Enjoy also the Grey Canal hiking trail and mesmerizing Bella Vista views, world famous beaches, award winning wineries and spectacular golf courses. They are only [...]

## **Amenities**

Vacant Land

• 0 sa ft

**View:** Mountain view, Valley view, View (panoramic)