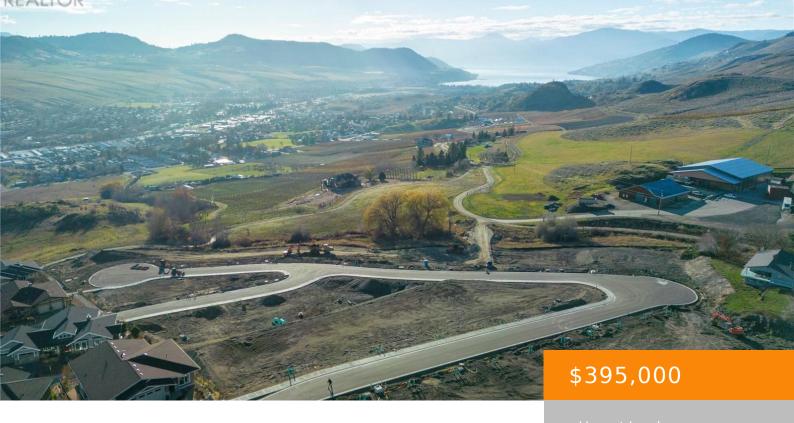

## LOT 15 ROAD, VERNON, BRITISH COLUMBIA, CANADA, V1H1A2

https://ponderosarealestate.ca

Turtle Mountain provides incredible Okanagan Lake and valley views. Live within the amazing nature Vernon has to offer while being only steps away from local amenities and the cityâ score. Enjoy also the Grey Canal hiking trail and mesmerizing Bella Vista views, world famous beaches, award winning wineries and spectacular golf courses. They are only [...]

## **Amenities**

**View:** Mountain view, Valley view, View (panoramic)