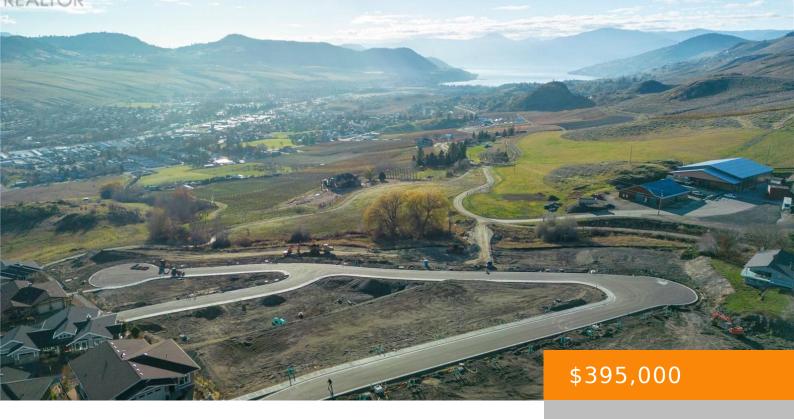

## LOT 14 ROAD, VERNON, BRITISH COLUMBIA, CANADA, V1H1A2

https://ponderosarealestate.ca

Turtle Mountain provides incredible Okanagan Lake and valley views. Live within the amazing nature Vernon has to offer while being only steps away from local amenities and the cityâ score. Enjoy also the Grey Canal hiking trail and mesmerizing Bella Vista views, world famous beaches, award winning wineries and spectacular golf courses. They are only [...]

## **Amenities**

• Vacant Land

• 0 sa ft

**View:** Mountain view, Valley view, View (panoramic)