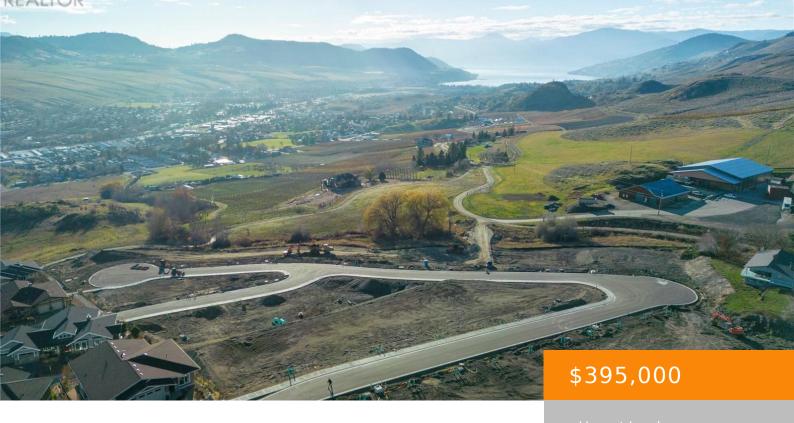

## LOT 12 ROAD, VERNON, BRITISH COLUMBIA, CANADA, V1H1A2

https://ponderosarealestate.ca

Turtle Mountain provides incredible Okanagan Lake and valley views. Live within the amazing nature Vernon has to offer while being only steps away from local amenities and the cityâ score. Enjoy also the Grey Canal hiking trail and mesmerizing Bella Vista views, world famous beaches, award winning wineries and spectacular golf courses. They are only [...]

## **Amenities**

View: Mountain view, View (panoramic)