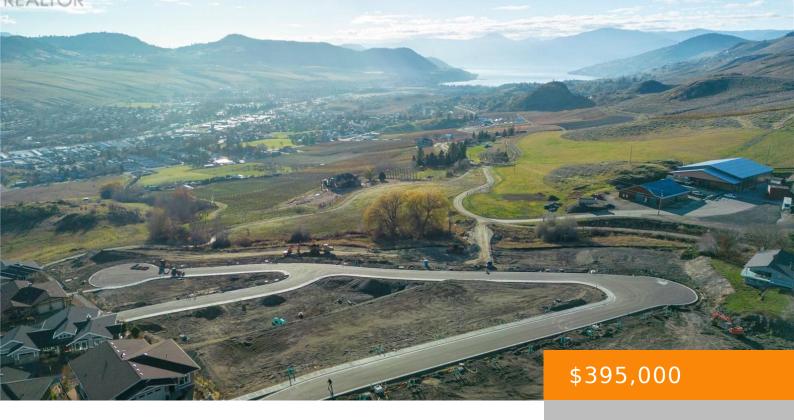

## LOT 10 ROAD, VERNON, BRITISH COLUMBIA, CANADA, V1H1A2

https://ponderosarealestate.ca

Turtle Mountain provides incredible Okanagan Lake and valley views. Live within the amazing nature Vernon has to offer while being only steps away from local amenities and the cityâ score. Enjoy also the Grey Canal hiking trail and mesmerizing Bella Vista views, world famous beaches, award winning wineries and spectacular golf courses. They are only [...]

## **Amenities**

- vacant Land
- 0 sq ft

**View:** Mountain view, Valley view, View (panoramic)