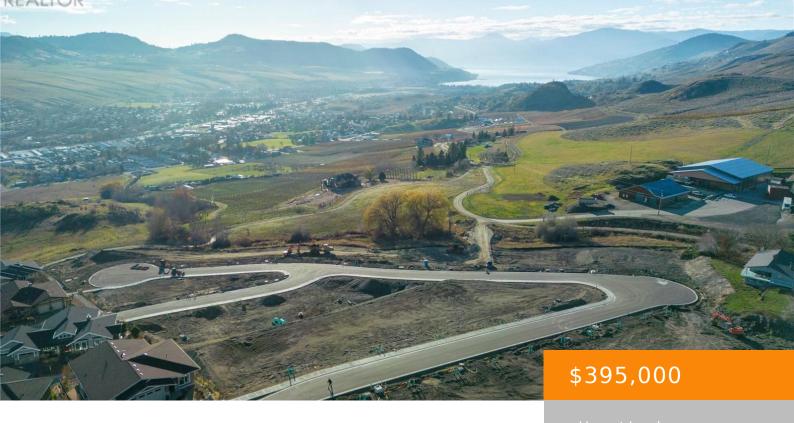

## LOT 1 ROAD OTHER, VERNON, BRITISH COLUMBIA, CANADA, V1H1A2

https://ponderosarealestate.ca

urtle Mountain provides incredible Okanagan Lake and valley views. Live within the amazing nature Vernon has to offer while being only steps away from local amenities and the cityâ score. Enjoy also the Grey Canal hiking trail and mesmerizing Bella Vista views, world famous beaches, award winning wineries and spectacular golf courses. They are only [...]

## **Amenities**

**View:** Mountain view, Valley view, View (panoramic)