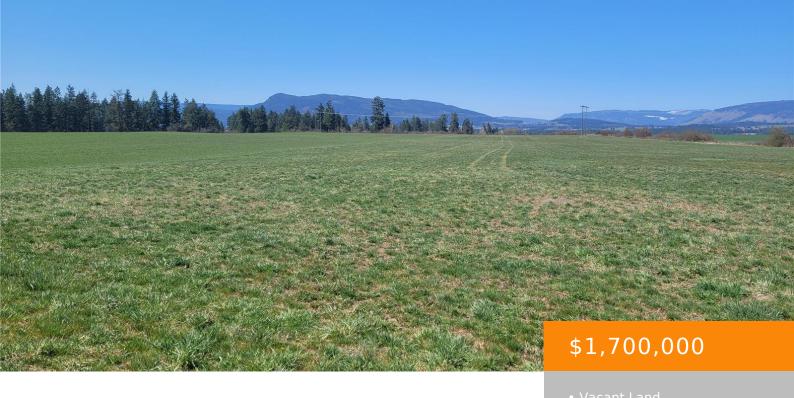

## LOT 1 MARSHALL ROAD, SPALLUMCHEEN, BRITISH COLUMBIA, CANADA, V0E1V0

https://ponderosarealestate.ca

Amazing flat 69.15 Acre parcel minutes from Armstrong BC. Well drilled in 2022. Well produces 150+ GPM on 6in diameter.

Approximately 55 acres can be farmed and the remaining land is sloping and scattered with shrubs and trees. Stunning views down the valley Southward and many great potential home sites. (id:31501)