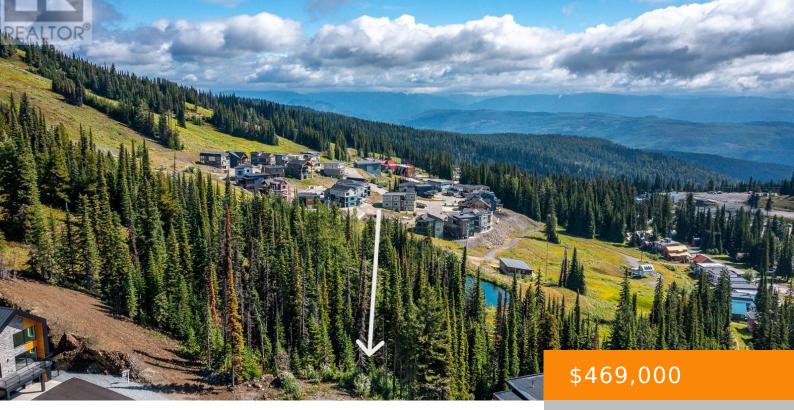

## 9998 CATHEDRAL DRIVE, VERNON, BRITISH COLUMBIA, CANADA, V1B3X6

https://ponderosarealestate.ca

Welcome to THE RIDGE on Silver Star Mountain. Not many opportunities left to build your dream home and become part of the vibrant resort lifestyle! This newer neighborhood sprawls across the north ridge just blocks from the Village and offers fabulous south-east views towards the Monashee Mountains! Located in a quiet cul-de-sac, this lot will [...] • Vacant Land