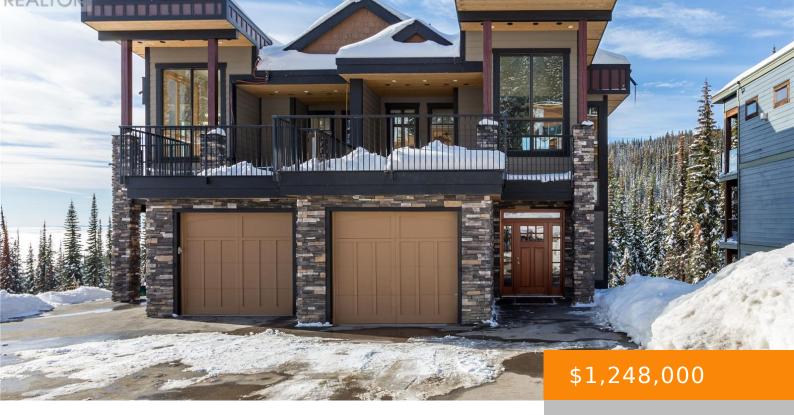

# 9966 PURCELL DRIVE, SILVER STAR, BRITISH COLUMBIA, CANADA, V1B3M1

https://ponderosarealestate.ca

The Ridge at Silver Star Mountain Resort. This 3 bedroom, 3.5 bath half duplex is in excellent condition with fresh paint in the interior in warm and welcoming colours. The main living area is on the top floor with windows in abundance to take in the great views, with 16 foot ceilings in the living [...]

### **Interior Features**

Waterfront available: No OpenParkingYN: No

**AttachedGarageYN:** Yes **GarageYN:** Yes

CarportYN: No PoolYN: No

CoolingYN: No CommunityFeatures: Pets Allowed, Rentals Allowed

FireplaceFeatures: Insert