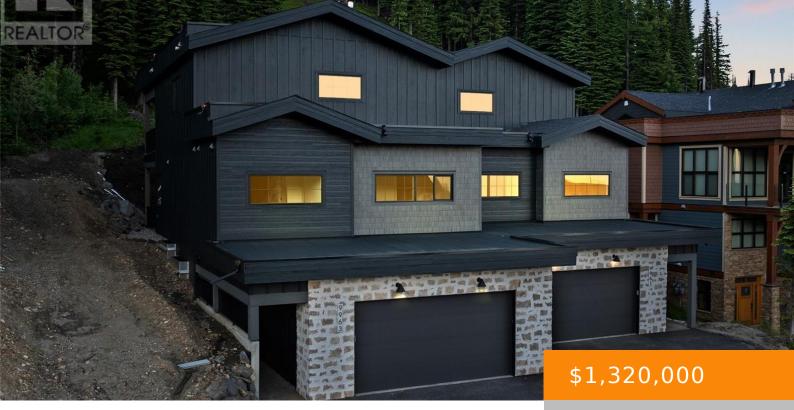

# 9963 PURCELL DRIVE, VERNON, BRITISH COLUMBIA, CANADA, V1B3M1

https://ponderosarealestate.ca

Welcome to your dream home at SilverStar Mountain Resort! This stunning ski-in, ski-out duplex is the perfect choice for a full-time residence, vacation home, or high-performing rental. Recently constructed, this luxurious property spans around 2,900 sqft of meticulously designed living space, adorned with high-end finishes and in-floor heating throughout. Upon entering, custom tile leads to [...]

### **Property Information**

Year built: 2022

Bathrooms: 4 baths

SubdivisionName: Silver Star

**GarageSpaces:** 2

Bedrooms: 3 beds

Date added: Added 4 months ago

ListOfficeName: RE/MAX Vernon

#### **Amenities**

View: Mountain view, View (panoramic)