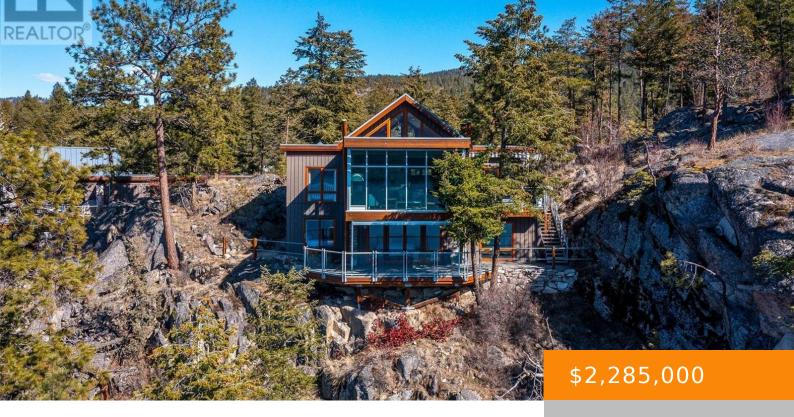

# 9845 EASTSIDE ROAD, VERNON, BRITISH COLUMBIA, CANADA, V1H1Z2

https://ponderosarealestate.ca

Welcome to â The Outbackâ aresort inspired lifestyle for year-round or vacation living! This prestigious home sits perched overlooking the protected natural wooded landscape and spectacular Okanagan Lake and surrounding mountains. The home itself feels like an extension of the natural surroundings tucked into the natural rock and trees with large panoramic windows to capture [...]

#### **Amenities**

**View:** Lake view, Mountain view, View (panoramic)