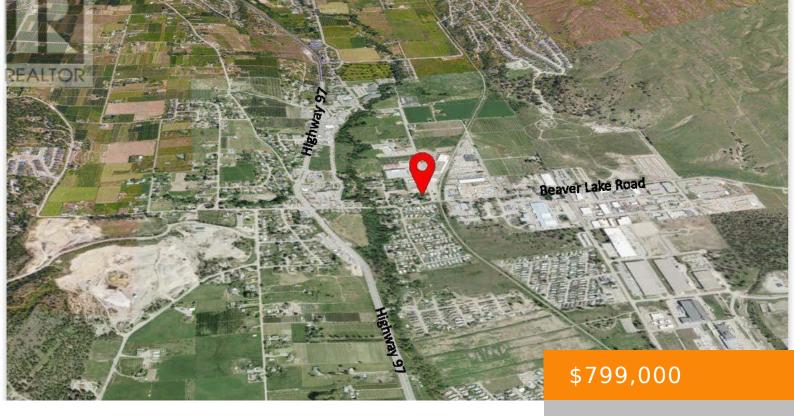

## 9526 BOTTOM WOOD LAKE ROAD, LAKE COUNTRY, BRITISH COLUMBIA, CANADA, V4V1S7

https://ponderosarealestate.ca

The property represents an opportunity to acquire 0.218 acres of commercial development site. The property is zoned C10, Service Commercial and can accommodate various uses. Located in the industrial section of Lake Country and is only 8 minutes away from Kelowna International Airport. The property currently vacant and ready for new development. (id:31501)