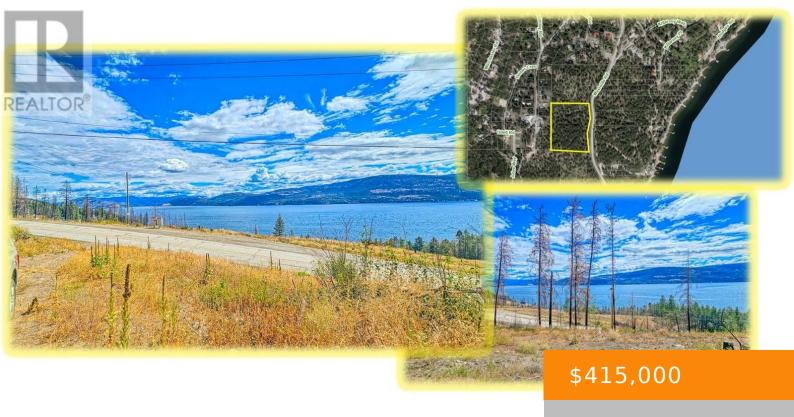

# 9200 WESTSIDE ROAD, VERNON, BRITISH COLUMBIA, CANADA, V1H2E9

https://ponderosarealestate.ca

FULL LAKE View acreage with EASY ACCESS to Westside & GENTLE SLOPES for easy build & able to make full use of all land. Bring all your ideas, zoning now includes a Secondary Suite up to 1076 sq ft within any home. RU2 zoning allows winery, cidery, agriculture, Accessory Home, Stables, Greenhouses etc. Just South [...]

#### **Amenities**

View: Lake view, Mountain view