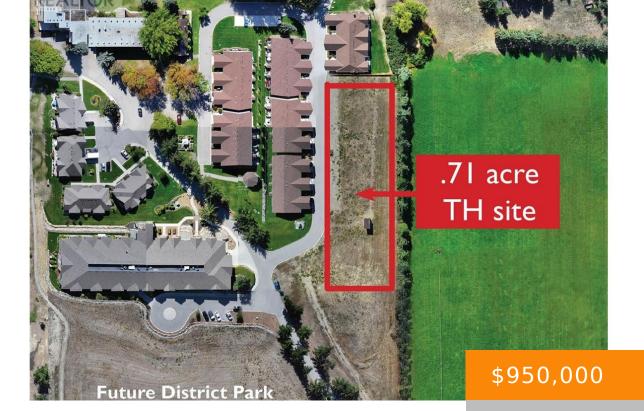

## 9108 MACKIE DRIVE, COLDSTREAM, BRITISH COLUMBIA, CANADA, V1B1H1

https://ponderosarealestate.ca

Opportunity to develop 12 townhomes in Coldstream Meadows, a 55+ retirement community. Vacant lot is .714 acres and is located next to the current ""Bungalows"" townhome development within CSM. Located just 8 minutes from downtown Vernon yet situated in a tranquil country setting. Just 5 minutes to beaches of Kal Lake and Kalamalka Provincial Park. [...]