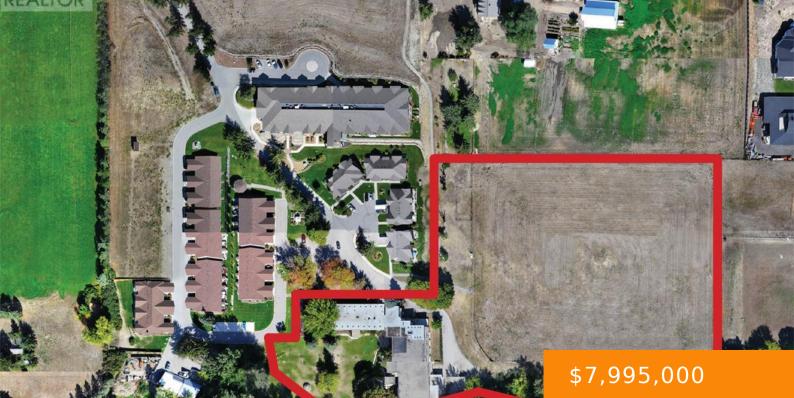

## MACKIE DRIVE, COLDSTREAM, BRITISH COLUMBIA, CANADA, V1B1H1

https://ponderosarealestate.ca

COURT ORDERED SALE. Coldstream Meadows. Unique opportunity to develop a multi-unit residential community on 8 acres located a few minutes from the beaches of Kalamalka Lake and the Okanagan's best golfing at Predator Ridge. Surrounded by country estates and small farms. Peaceful, safe, countryside living a few minutes from shops and services in Vernon and [...]