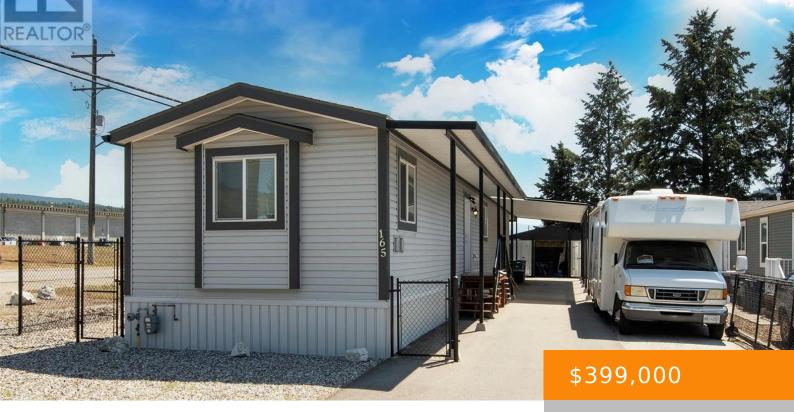

## 9020 JIM BAILEY ROAD, KELOWNA, BRITISH COLUMBIA, CANADA, V4V1S7

https://ponderosarealestate.ca

Fantastic 2 Bedroom, including Roomy Primary Suite with ensuite & Walk-In closet, 2 Full Bathroom home found in Belaire Estates MHP close to the Kelowna / Lake Country boundary creating an easy commute to town in either case. This 2016 SRI built home has a Spacious Open plan offering a Beautiful Kitchen with Rich Dark [...]

## **Property Information**

Year built: 2016

Bathrooms: 2 baths

SubdivisionName: Lake Country East / Oyama

ListOfficeName: RE/MAX Kelowna

**Bedrooms: 2** beds

Date added: Added 2 months ago

**UnitNumber: 165** 