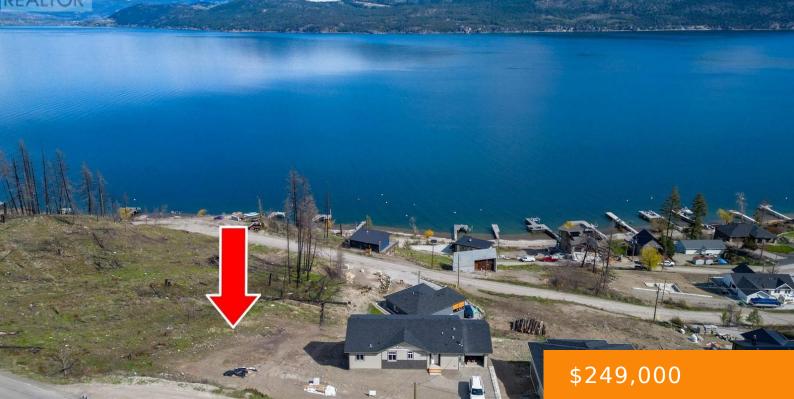

### 8885 WESTSIDE ROAD, VERNON, BRITISH COLUMBIA, CANADA, V1H2E8

https://ponderosarealestate.ca

This build-ready .25-acre lot offers panoramic views of the Okanagan Lake and Valley. Your land, your rules, design your home, bring your own builder on your own timeline, or buy and hold. This lot would make for an excellent investment with a low tax rate! (id:31501)

### Amenities

View: Lake view, View (panoramic)