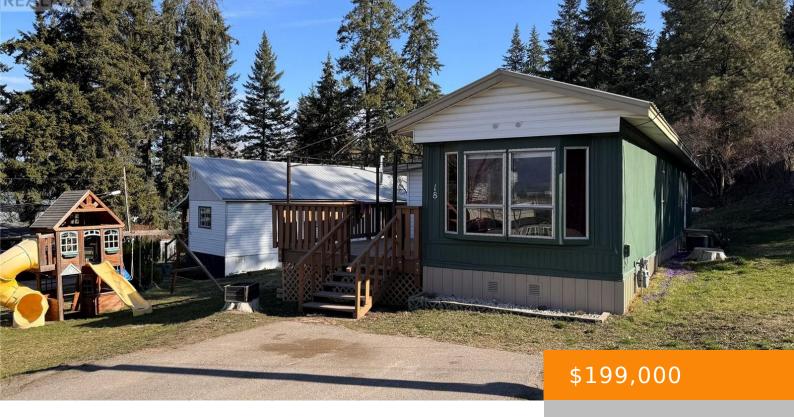

# 844 HUTLEY ROAD, ARMSTRONG, BRITISH COLUMBIA, CANADA, V0E1B7

https://ponderosarealestate.ca

A great valued home in Twin Firs MHP. A clean, bright and spacious home with 2 bedrooms and a den. Modern in style with many updates throughout including a newer roof, furnace, HWT and AC. The kitchen is spacious with a custom island, upgraded quartz counter tops and plenty of space for storage. Large living [...]

### **Property Information**

Year built: 1974

Bathrooms: 1 bath

SubdivisionName: Armstrong/ Spall.

ListOfficeName: Royal LePage Downtown Realty

Bedrooms: 2 beds

Date added: Added 6 months ago

**UnitNumber:** 18