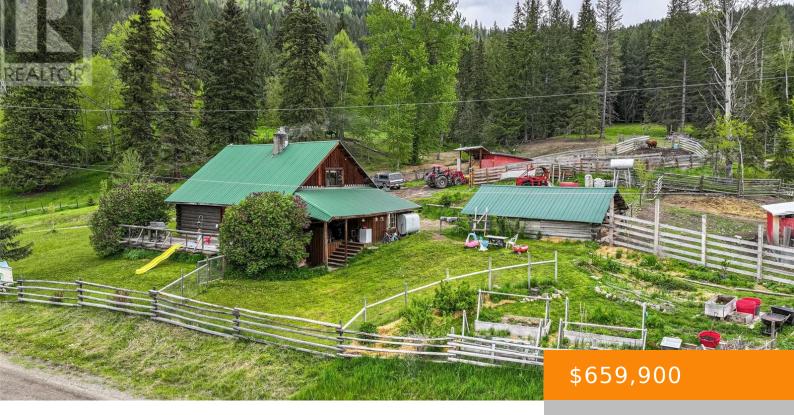

# 8265 CHINA VALLEY ROAD, FALKLAND, BRITISH COLUMBIA, CANADA, V0E1W0

https://ponderosarealestate.ca

Nestled in the picturesque (winter photos don't do it justice!)
China Valley you can enjoy beautiful mountain and pastoral views
all year round from the comfort of your home. 30 acres of
perimeter and crossed fenced land great for cows and horses.
Crown land is on 3 sides and there is simply endless places to [...]

### **Property Information**

**Year built:** 1970 **Bedrooms: 2** beds

**Bathrooms: 1** bath **Date added:** Added 2 months ago

SubdivisionName: Salmon Vly / Falkland ListOfficeName: Royal LePage Downtown Realty

#### **Amenities**

**View:** Lake view, Mountain view, Valley view, View (panoramic)

## **Building Details**

**ParkingTotal:** 8

**Heating:** Forced air, See remarks

Roof: Unknown

ArchitecturalStyle: Log house/cabin

**Sewer:** Septic tank