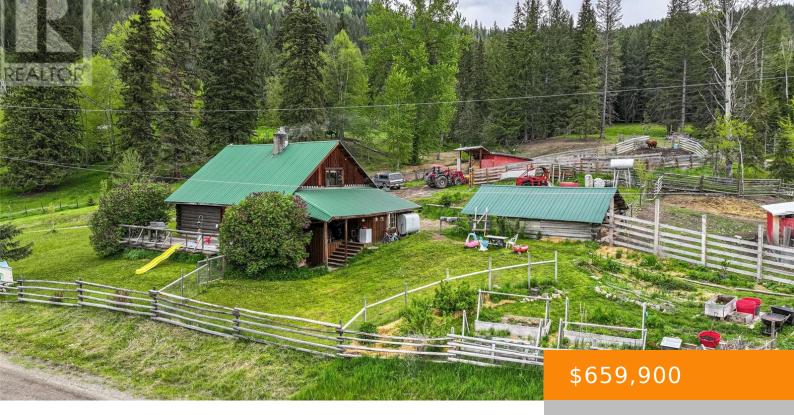

# 8265 CHINA VALLEY ROAD, FALKLAND, BRITISH COLUMBIA, CANADA, V0E1W0

https://ponderosarealestate.ca

Nestled in the picturesque (winter photos don't do it justice!)
China Valley you can enjoy beautiful mountain and pastoral views
all year round from the comfort of your home. 30 acres of
perimeter and crossed fenced land great for cows and horses.
Crown land is on 3 sides and there is simply endless places to [...]

## **Building Details**

**ParkingTotal:** 8

**Heating:** Forced air, See remarks

Roof: Unknown

ArchitecturalStyle: Log house/cabin

**Sewer:** Septic tank