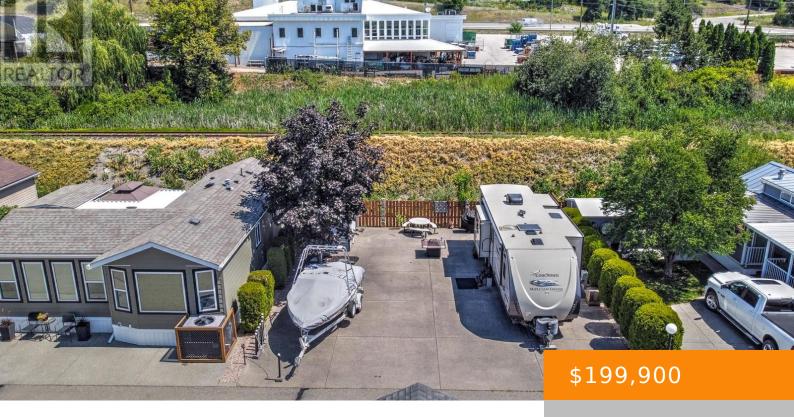

## 8000 HIGHLAND ROAD, VERNON, BRITISH COLUMBIA, CANADA, V1B3W5

https://ponderosarealestate.ca

Huge lot for sale at Swan Lake RV Resort! This 0.05 acre lot is a prime site to place a park model. The square shape of the lot allows you to maximize every inch of your space efficiently. As a bonus, there is an extra garden space beyond the fence (non-sanctioned). The pad itself is [...]