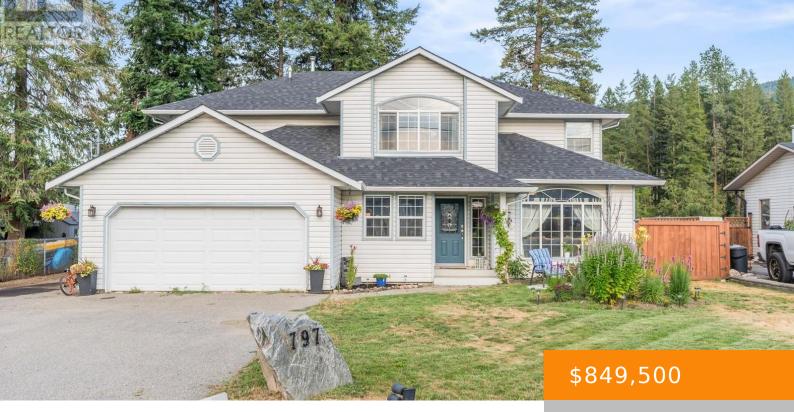

## 797 HEATHER ROAD, LUMBY, BRITISH COLUMBIA, CANADA, V0E2G7

https://ponderosarealestate.ca

NEED SPACE? Welcome to the friendly community of Whitevale, where this spacious (6 bedrooms!) and traditional-style home awaits. Just 20 minutes from Vernon & 8 minutes from Lumby, this property offers the perfect blend of convenience & tranquility. Step inside through the expansive foyer, featuring a curved staircase that adds a touch of elegance to [...]

- 6 beds
- 3 baths
- Single Family
- 2753 sq ft

## **Property Information**

| Year built: 1992           | Bedrooms: 6 beds                             |
|----------------------------|----------------------------------------------|
| Bathrooms: 3 baths         | Date added: Added 2 months ago               |
| SubdivisionName: Whitevale | ListOfficeName: Royal LePage Downtown Realty |
| GarageSpaces: 2            |                                              |