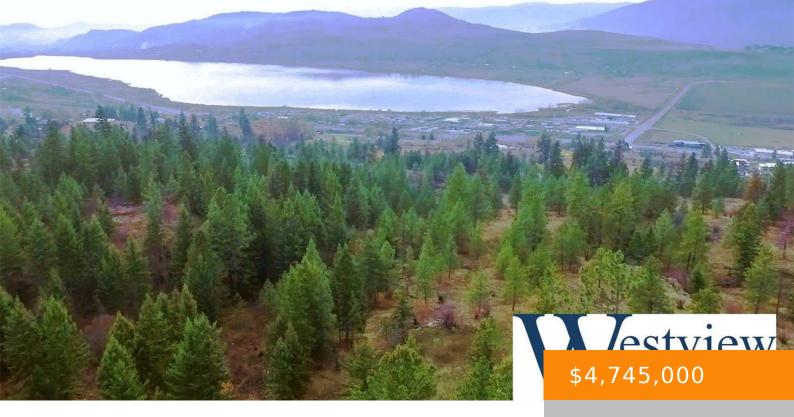

#### 7955 MCLENNAN ROAD, SPALLUMCHEEN, BRITISH COLUMBIA, CANADA, V1B3S7

https://ponderosarealestate.ca

Westview Estates – A West facing, Lakeview development property with everything the Okanagan has to offer! 160+/- Acres Zoned Small Holdings (SH) ready for lots sized 1 Hectare (2.5 acres) or larger. This property is ready for Subdivision with lots of work already completed. A prelim 46 lot subdivision layout includes roads, home site & [...]

### Amenities

Vacant Land0 sq ft

View: Lake view, Mountain view, Valley view, View (panoramic)