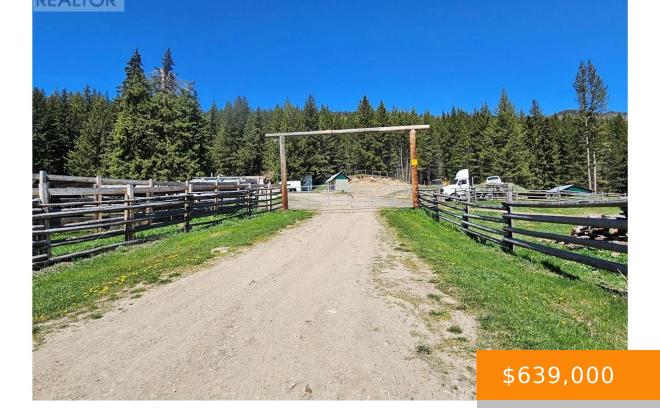

## 7955 CHINA VALLEY ROAD, CHASE, BRITISH COLUMBIA, CANADA, VOE1W1

https://ponderosarealestate.ca

Well maintained acreage, quality workman ship through out,2 bedroom mobile with covered porch and concrete pad unique outdoor wood furnace,front deck 12'x20',patio 9'6 x 52', hay shed 25'x32' outdoor furnace building with storage 9'x17', detached all metal garage with high ceiling 15 x 27', shop under construction 40'x40; with concret on the center grain bin,good [...]