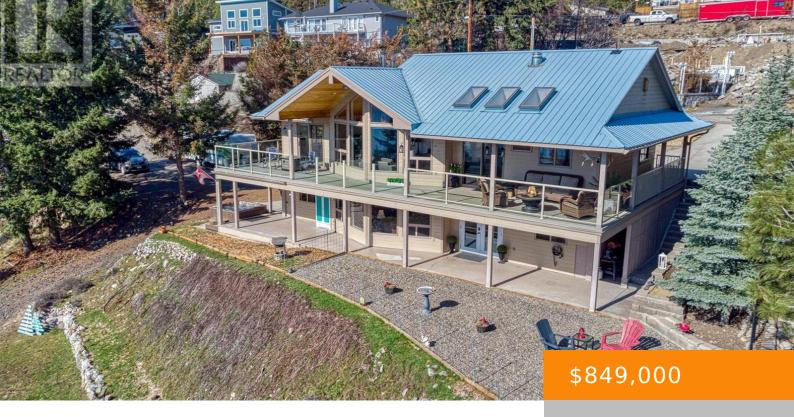

# 78 SPRUCE DRIVE, VERNON, BRITISH COLUMBIA, CANADA, V1H2B6

https://ponderosarealestate.ca

Gracious 4-bedroom residence on large .82 acre lot nestled within a serene wooded enclave, offering sweeping views of the picturesque lake. The interior with stunning maple kitchen featuring quartz countertops, stainless steel appliances, and maple hardwood floors, complemented by a living room adorned with vaulted wood ceilings and expansive windows, inviting abundant natural light, main [...]

#### **Property Information**

Year built: 2002 Bedrooms: 4 beds

**Bathrooms: 3** baths **Date added:** Added 10 hours ago

SubdivisionName: Okanagan North ListOfficeName: Coldwell Banker Horizon Realty

GarageSpaces: 1

### **Amenities**

**View:** Lake view, Mountain view, View of water, View (panoramic)