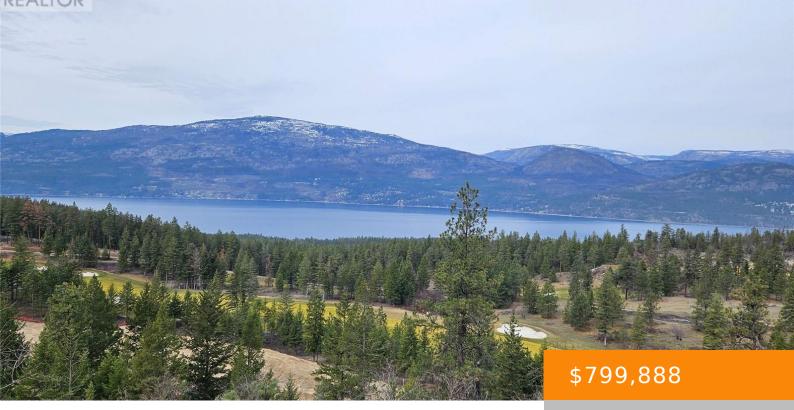

## 712 PREDATOR RIDGE DRIVE, VERNON, BRITISH COLUMBIA, CANADA, V1H1Y6

https://ponderosarealestate.ca

Welcome to 712 Predator Ridge Drive! This Large lot is primed and ready to go for your Design Dreams of a Home with Walkout basement in a buildable area of 5045 Square Feet with Stunning views of Lake Okanagan and Mountains as far as the eye can see. Monthly homeowner's fee of approximately \$285 includes [...] Vacant Land