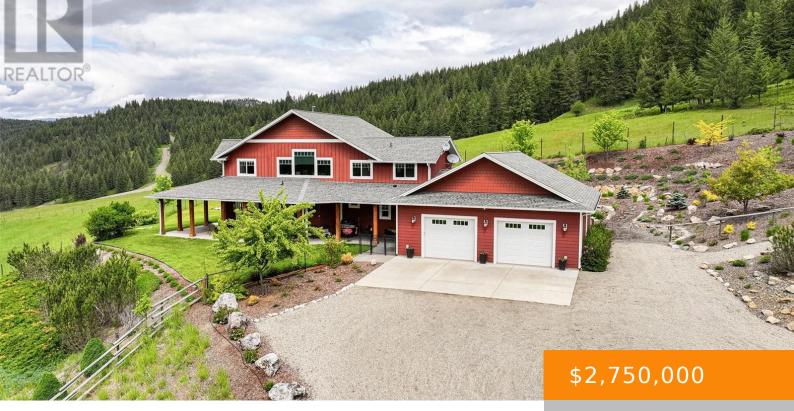

# 705 CREIGHTON VALLEY ROAD, LUMBY, BRITISH COLUMBIA, CANADA, V0E2G1

https://ponderosarealestate.ca

A meticulously kept 37 acre equestrian property in the North Okanagan. Beautiful 3200 sq ft, 4 bed/3 full bath energy efficient home constructed in 2009. The main floor features an open design with a large chef's kitchen with double ovens, 2 islands, granite countertops, induction stove-top and walk-in pantry. The family room focal point is [...]

### **Property Information**

Year built: 2009 Bedrooms: 4 beds

**Bathrooms: 3** baths **Date added:** Added 8 hours ago

SubdivisionName: Creighton Valley ListOfficeName: Royal LePage Downtown Realty

**GarageSpaces:** 2