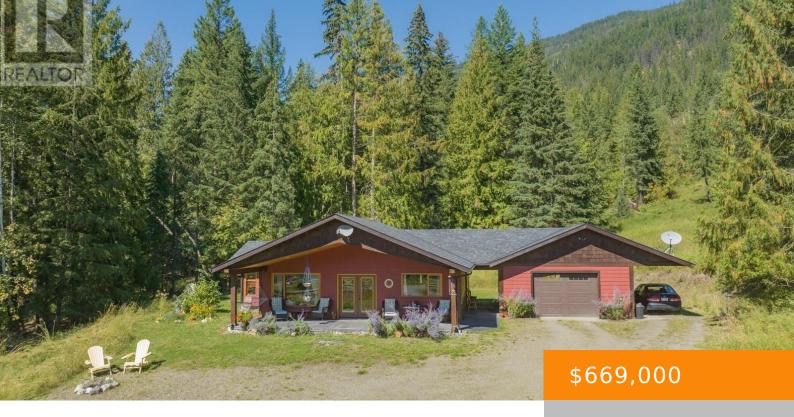

# 65 PINE ROAD, CHERRYVILLE, BRITISH COLUMBIA, CANADA, V0E2G3

https://ponderosarealestate.ca

Nestled in the hills of Cherryville this charming rancher sits on a picturesque acre of land, enveloped by the tranquility of surrounding mountains. Boasting 2 bedrooms and 2 full bathrooms, its spacious interior features vaulted ceilings and large bright windows exuding an airy ambiance. Step onto the full covered front deck to savor breathtaking views [...]

## **Property Information**

Year built: 2012 **Bedrooms: 2** beds

**Bathrooms: 2** baths **Date added:** Added 7 hours ago

SubdivisionName: Cherryville ListOfficeName: Coldwell Banker Executives Realty

**GarageSpaces:** 2

#### **Amenities**

View: Mountain view, Valley view