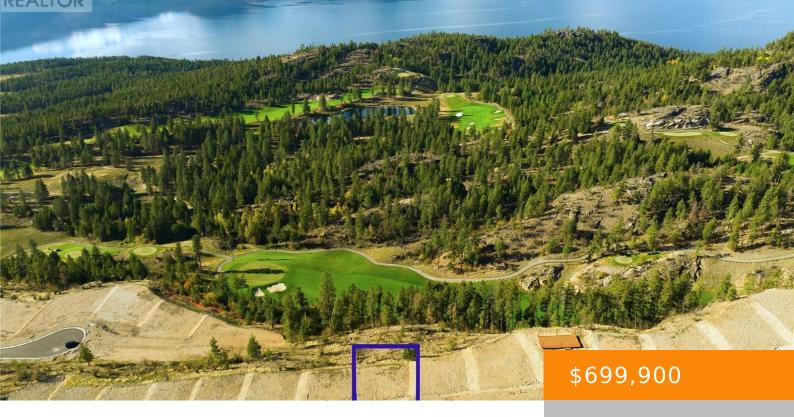

## 642 PREDATOR RIDGE DRIVE, VERNON, BRITISH COLUMBIA, CANADA, V1H1Y6

https://ponderosarealestate.ca

Embark on the journey of crafting your dream home in Outlook at Predator Ridge – an exclusive walk-out lot offering more than just a property. Positioned with a premier vantage point, this coveted parcel not only captures the panoramic beauty of hole 6 on The Ridge golf course but also frames breathtaking westerly views of [...]

## **Amenities**

**View:** Lake view, Mountain view, View of water, View (panoramic)