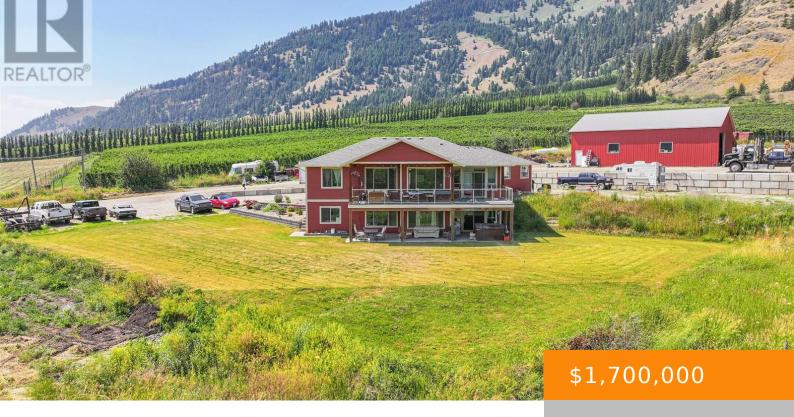

# 6205 6 HIGHWAY, COLDSTREAM, BRITISH COLUMBIA, CANADA, V1B3C7

https://ponderosarealestate.ca

Attractive 4.65 acre view property with a newer 5 bed/3 bath home. Contractors delight with a  $40' \times 60'$  industrial style Shop with 14' roll up doors and drive through bay. The home is level entry with walk-out basement with primary bedroom and full 4 pce ensuite bath on the main floor. Home features granite [...]

#### **Amenities**

View: Mountain view, Valley view