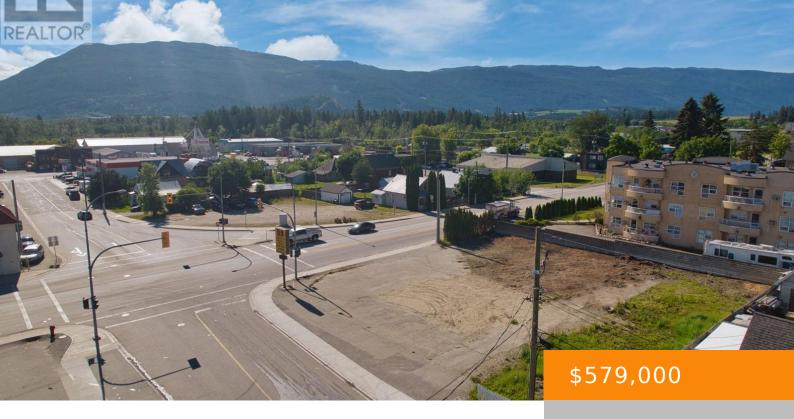

## 606 GEORGE STREET, ENDERBY, BRITISH COLUMBIA, CANADA, V0E1V1

https://ponderosarealestate.ca

\*\*Prime Commercial Corner Lot for Sale in Enderby\*\* High visibility corner lot in a prime location, priced at \$579,000 for 0.35 acre(double lot) in the heart of Enderby on Highway 97A. Zoned C2 – Highway and Tourist Commercial, with permitted uses including accommodation (apartments, dwelling units, hotels, motels), food service (coffee shops, restaurants, bakeries, butcher [...]