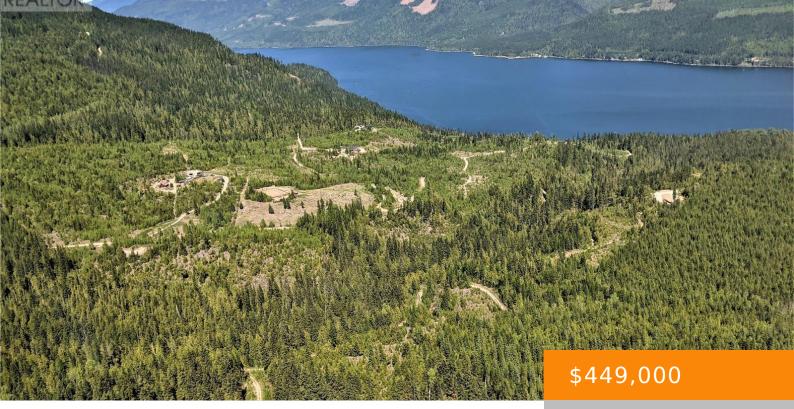

#### 6 EAGLE RIDGE ROAD, LUMBY, BRITISH COLUMBIA, CANADA, V0E2G4

https://ponderosarealestate.ca

Only 40 minutes from the village of Lumby, this 25.2 acre share is one of just six exclusive lots within the gated community of Mabel Lake Country Estates. As an owner, you can have access to the lakefront and beach. This lot, is ready for you to build your seasonal or year-round self-sufficient off-grid home [...]