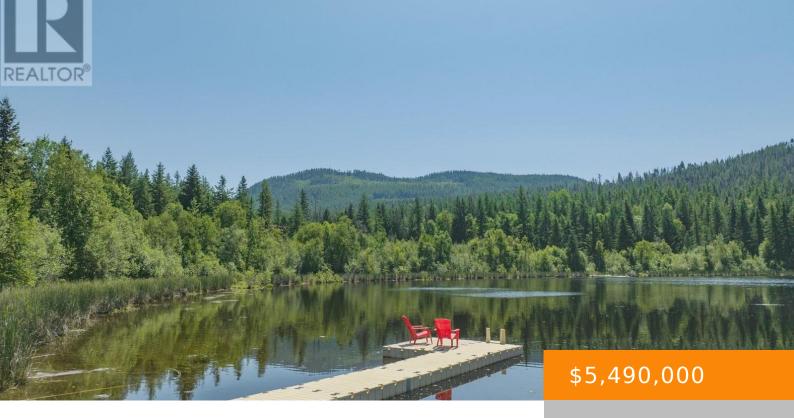

# 592 BEAR VALLEY ROAD, LUMBY, BRITISH COLUMBIA, CANADA, V0E2G1

https://ponderosarealestate.ca

Featuring 4 titles, 4 homes & a private lake, the property includes 2 floating docks for easy access to the lake, stocked with rainbow trout. A log sauna offers relaxation. The main house is equipped with a solar power system, an integrated micro-hydro system providing up to 350 W continuous power & a solar hot [...]