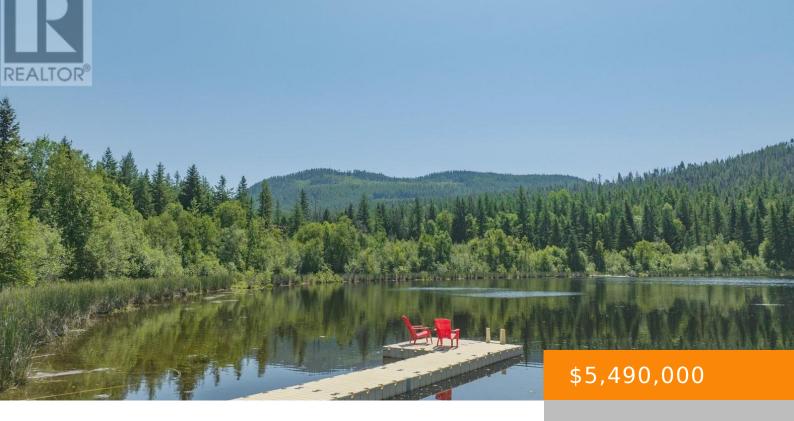

# 592 BEAR VALLEY ROAD, LUMBY, BRITISH COLUMBIA, CANADA, V0E2G1

https://ponderosarealestate.ca

Discover an unparalleled opportunity with this expansive 400-acre property, a true gem offering 4 separate titles & 4 distinctive homes. Nestled amidst pristine nature, this estate includes a serene lake, a pole barn & a spacious 1300 sq ft Quonset shop. Enjoy the advantages of gravity-fed water & secure water rights to the creek, enhancing [...]

#### **Amenities**

• Hospitality

0 sq ft

View: Lake view, Mountain view, Valley view