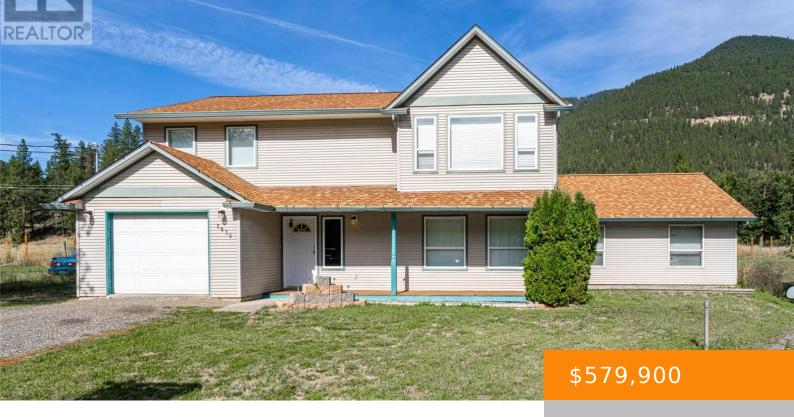

## 5830 WESTWYND DRIVE, FALKLAND, BRITISH COLUMBIA, CANADA, V0E1W0

https://ponderosarealestate.ca

A terrific family home in a quiet neighbourhood that offers plenty of room for all family members. Total of 4 bdrms and 2 full baths. Main floor offers a spacious living/dining area and the kitchen offers plenty of cupboard and counter space. There's also easy access to the back deck where you can sit and [...]

- 4 heds
- 2 haths
- Single Family
- 1309 sq ft

## **Property Information**

Year built: 1997 Bedrooms: 4 beds

**Bathrooms: 2** baths **Date added:** Added 4 months ago

SubdivisionName: Salmon Vly / Falkland ListOfficeName: Royal LePage Downtown Realty