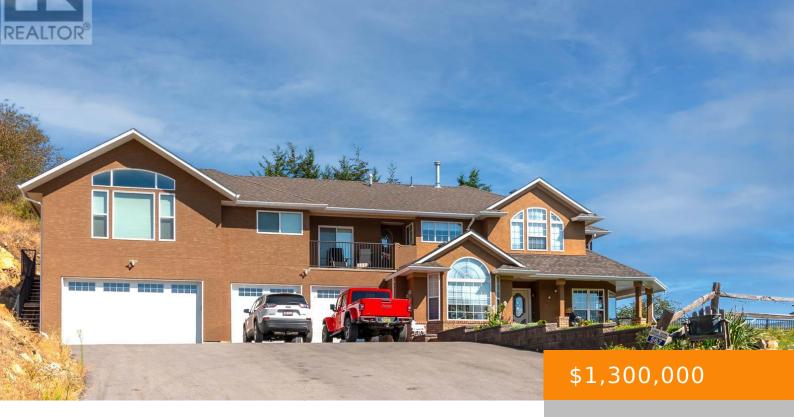

# 567 CYPRESS DRIVE, COLDSTREAM, BRITISH COLUMBIA, CANADA, V1B2X9

https://ponderosarealestate.ca

Coldstream Valley Estates on 2.5 private acres. 4 bed home & 2 bed suite w ELEVATOR! 4 car garage for storage & ample parking! Valley and lake views! Spacious open concept kitchen with a ton of natural light. Granite countertops, gas cooktop and double wall ovens in the kitchen. Banquette in the dining nook. Sunken [...]

- 6 heds
- 4 haths
- Single Family
- 3475 sq ft

## **Property Information**

Year built: 1992 Bedrooms: 6 beds

**Bathrooms: 4** baths **Date added:** Added 2 months ago

**SubdivisionName:** Mun of Coldstream **ListOfficeName:** Value Plus 3% Real Estate Inc.

**GarageSpaces:** 4