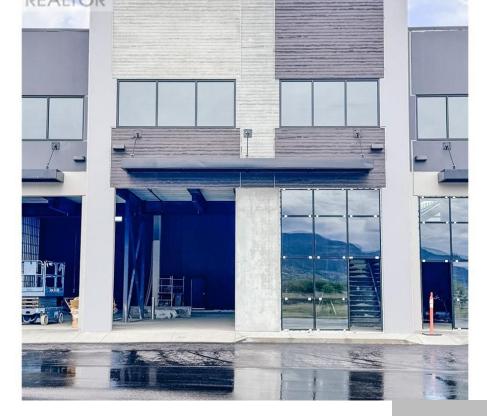

## 5460 ANDERSON WAY, VERNON, BRITISH COLUMBIA, CANADA, V1T9V2

https://ponderosarealestate.ca

3 UNITS REMAIN!! Two side by side units totaling 8,240sf 5460 Anderson Way offers eight commercial flex small bay strata units. This side by side unit offers 6,187sf of main floor area and 2,053sf of mezzanine space, ready for tenant improvements. Located in the growing North End of Vernon, with prominent exposure to Hwy 97, [...]