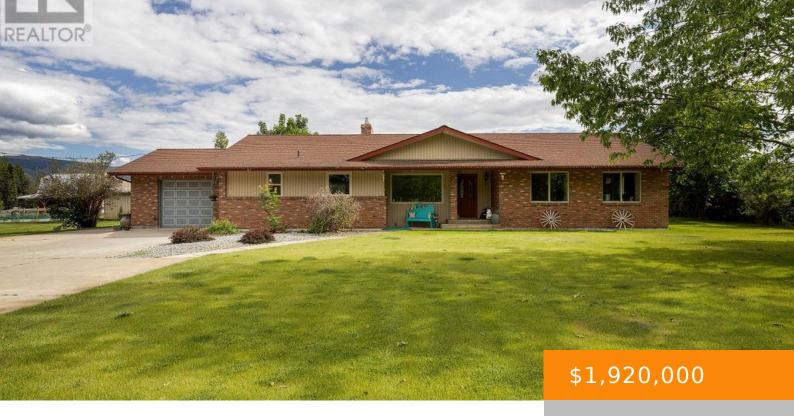

#### 5045 SCHUBERT ROAD, ARMSTRONG, BRITISH COLUMBIA, CANADA, VOE1B4

https://ponderosarealestate.ca

16.86 acre horse property with 2 homes! Horse lovers rejoice! This beautiful farm has everything the horse enthusiast or hobby farmer could ever want-including heated waterers, large paddocks (with shelters), a hay barn, riding arena, and even an obstacle course! And what equestrian enthusiast could be without a hot tub, infrared sauna, and heated saltwater [...] • 3 beds