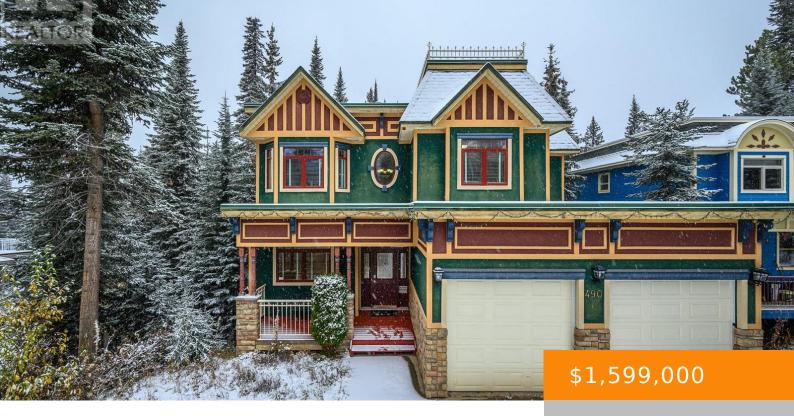

#### 490 MONASHEE ROAD, VERNON, BRITISH COLUMBIA, CANADA, V1B3W9

https://ponderosarealestate.ca

Traditional Silver Star Victorian charm in this fabulous home on The Knoll! Bring everyone! 5000 SQ FT! 6 bedrooms, 5 bathrooms and big open living spaces spread over three finished levels! Gather around the large island with wine fridge in the grand kitchen, or the wet bar and games area in the recreation/games room! Seat [...] • 6 bed