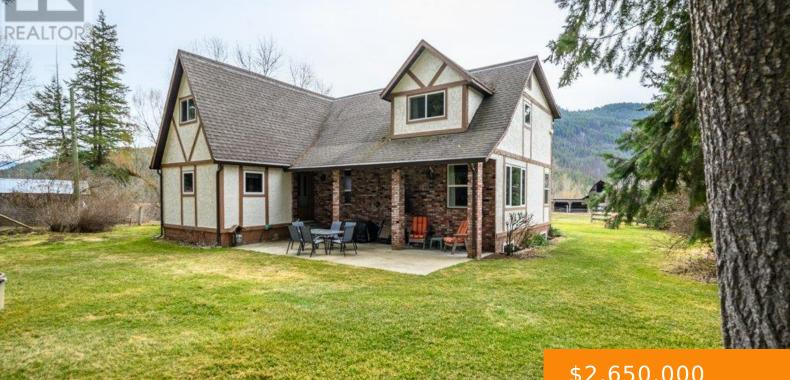

#### 487 LUMBY MABEL LAKE ROAD, LUMBY, BRITISH COLUMBIA, CANADA, V0E2G0

https://ponderosarealestate.ca

144+ acres, 4 titles, 2 creeks, and two homes. The property has been in the family since it was established in 1895. The land consists of approximately 50 acres of prime irrigated farm land with the remainder being treed hillside. The main house is a 3598 sq.ft. Tudor style home that was originally built in [...]

# **Property Information**

**Year built:** 1986 Bathrooms: 4 baths SubdivisionName: Lumby Valley Bedrooms: 5 beds Date added: Added 2 months ago ListOfficeName: B.C. Farm & Ranch Realty Corp.