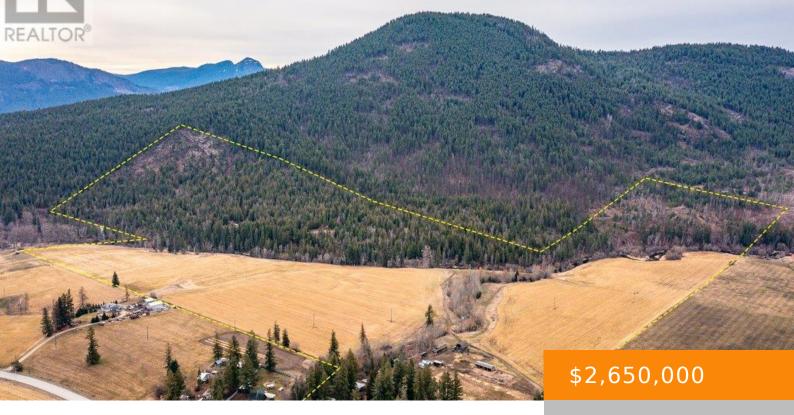

#### 487 LUMBY MABEL LAKE ROAD, LUMBY, BRITISH COLUMBIA, CANADA, V0E2G0

https://ponderosarealestate.ca

144+ acres, 4 titles, 2 creeks, and two homes. The property has been in the family since it was established in 1895. The land consists of approximately 50 acres of prime irrigated farm land with the remainder being treed hillside. The main house is a 3598 sq.ft. Tudor style home that was originally built in [...] • 5 beds